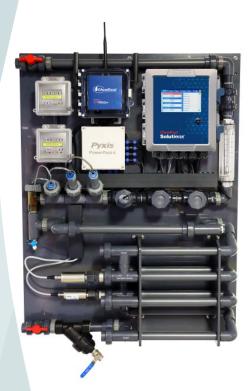

#### Simple Setup: CTSolutions®

ChemTreat offers pre-programmed control panels configured for CTVista®+, pre-programmed inputs/outputs, and a cellular carrier-agnostic modem. By leveraging a wide range of sensor and communication technologies in conjunction with traced chemistries, this monitoring platform helps you:

- Maintain optimal treatment levels
- Reduce manpower requirements by automating testing and control of key system parameters
- Decrease the cost of operations by minimizing water and chemical usage
- Improve response time to system upsets