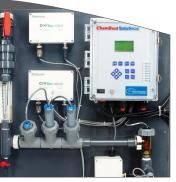

#### **Automation and Control**

- Advanced automation and control designed to network with the plant DCS
- Fluorescence monitoring technology for traced treatment programs
- Web-enabled data management to provide real-time reporting and analysis