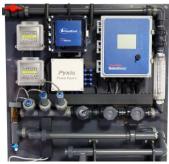

# Intelligent Water Management

CTVista®+ is a cloud-based intelligent water management platform designed to help you with:

- Data management
- Analytics
- Reporting
- Real-time guidance

#### **Automation & Control**

- Fluorescence monitoring technology for traced treatment programs
- Web-enabled data management to provide real-time reporting and analysis to tablets, PCs and smartphones
- Preset alarms provide 24/7 notification of changes in key parameters